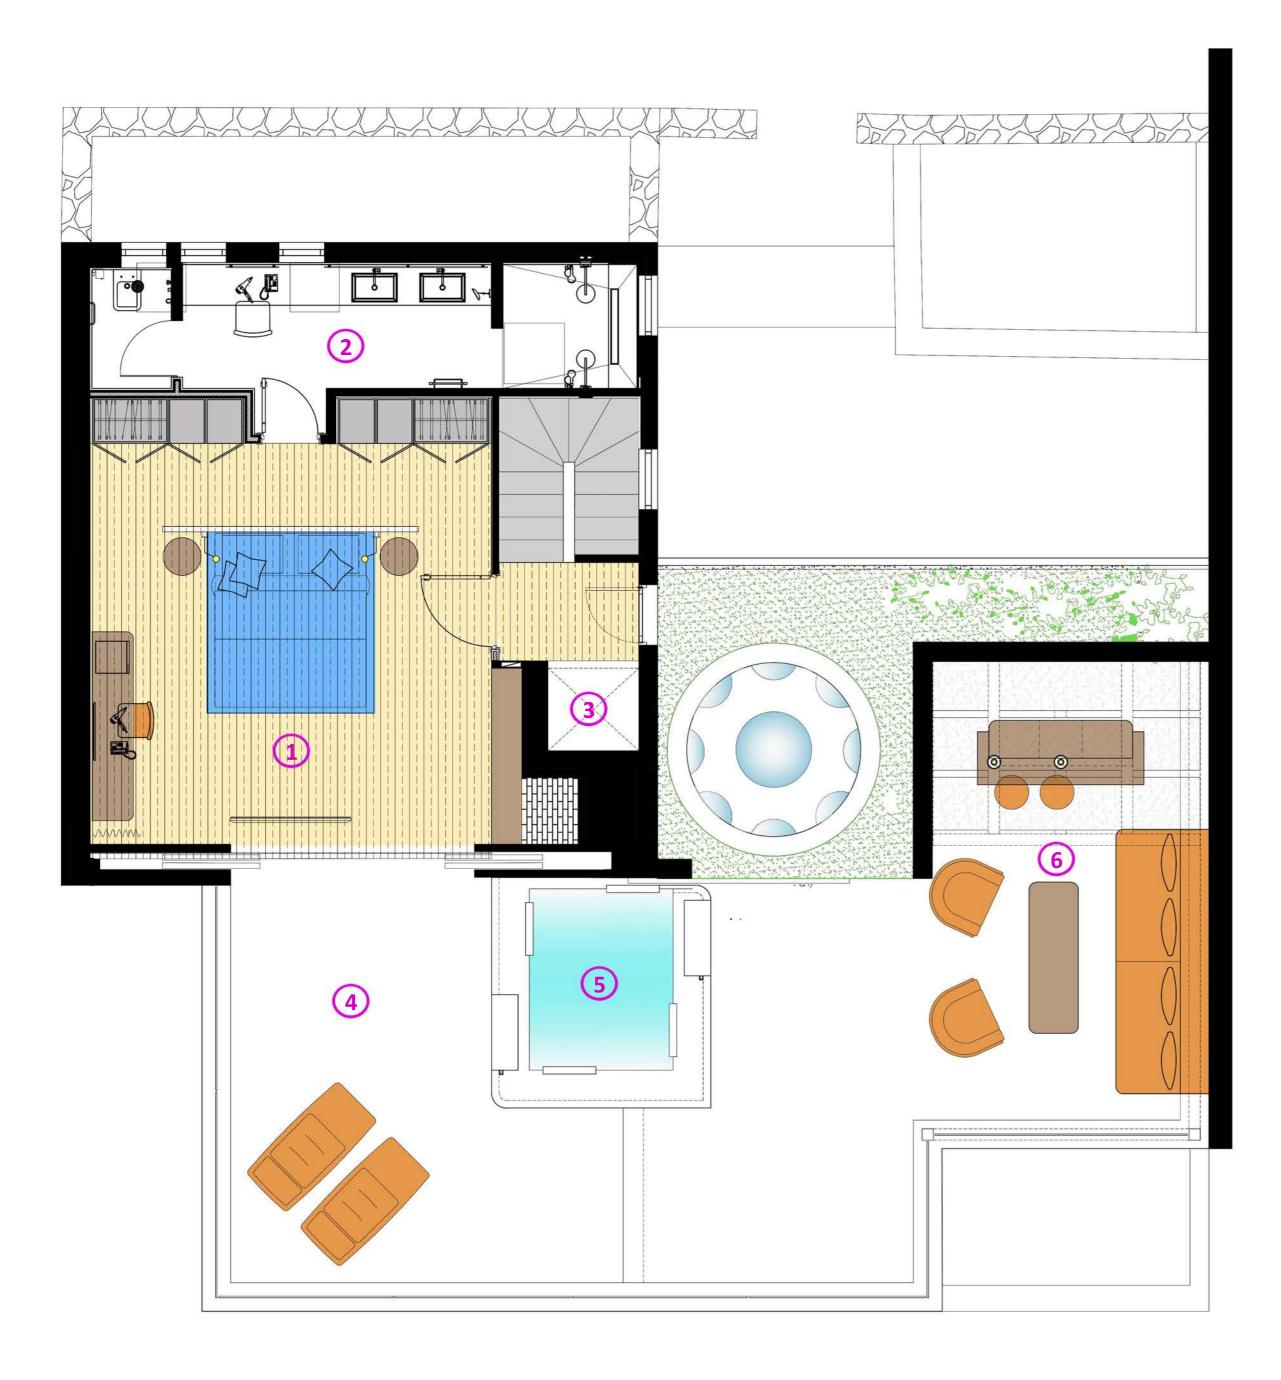

### LEVEL +1

- 1. MASTER BEDROOM
- 2. BATHROOM
- 3. ELEVATOR
- 4. VERANDAH
- 5. BUILT OUTDOOR JACUZZI
- 6. BUILT BAR AREA

INDOOR SPACE=65m2
OUTDOOR SPACE=100m2