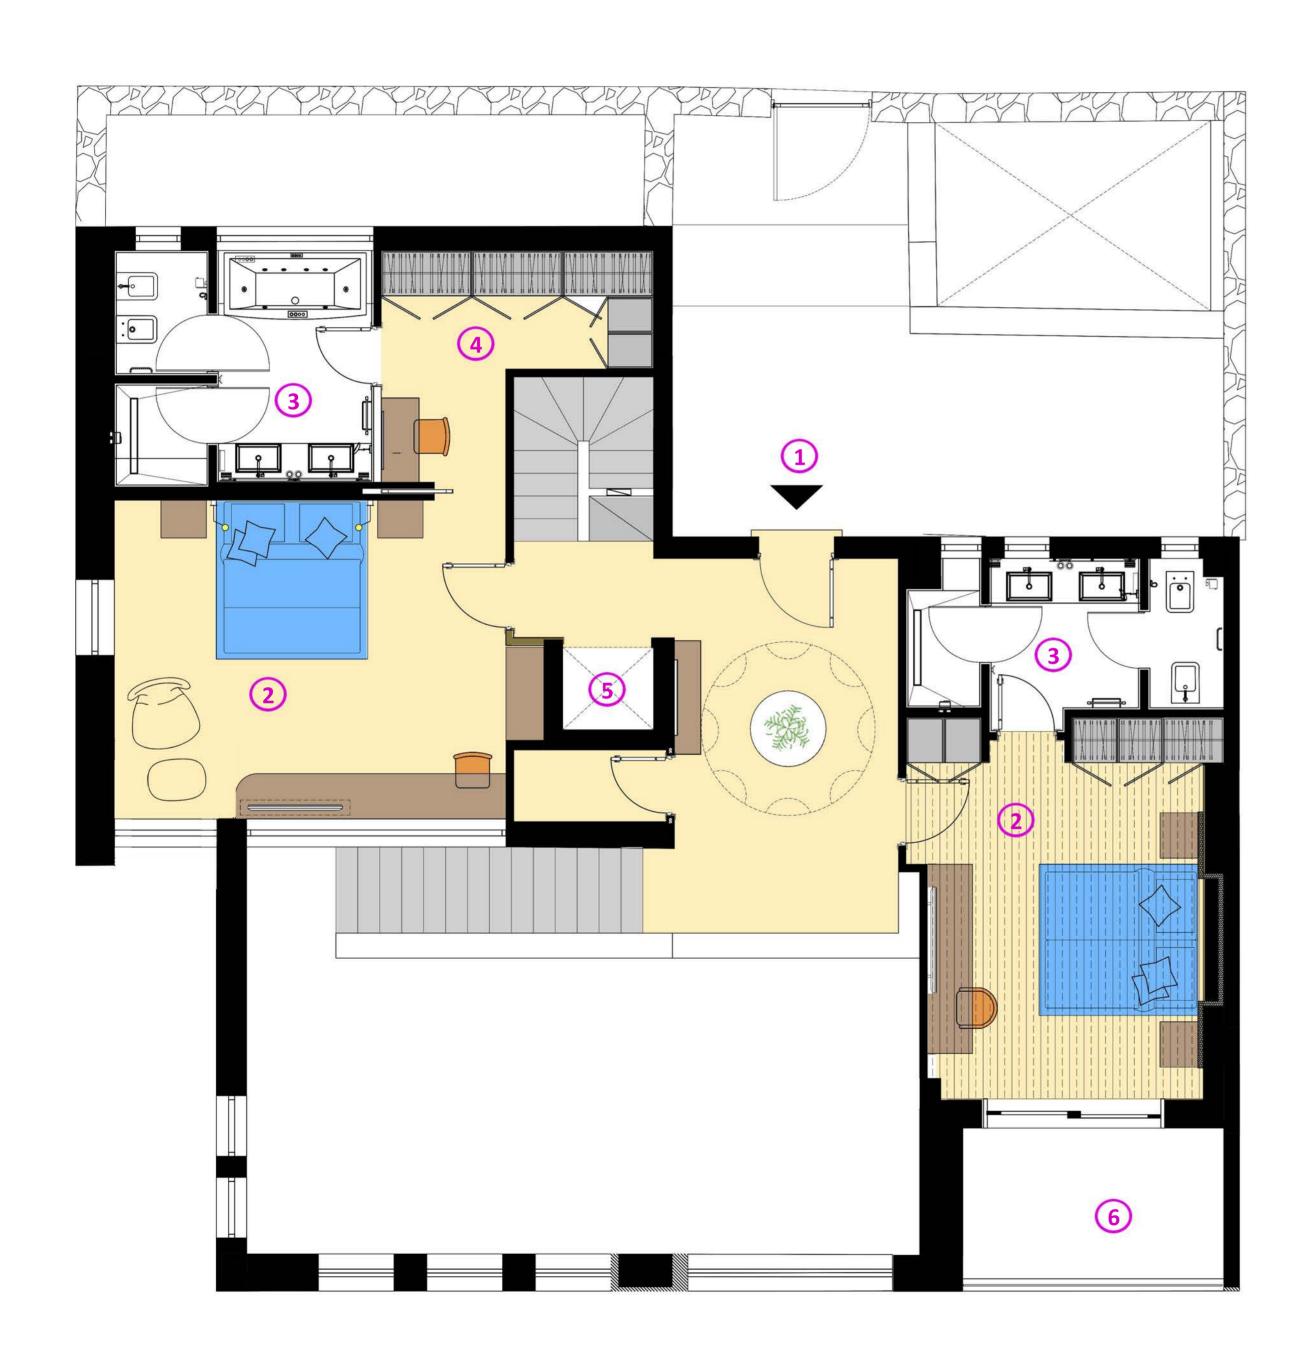

#### **ENTRANCE FLOOR**

- 1. ENTRANCE
- 2. MASTER BEDROOM
- 3. BATHROOM
- 4. WARDROBE
- 5. ELEVATOR
- 6. VERANDAH

INDOOR SPACE=120m2
OUTDOOR SPACE=10m2