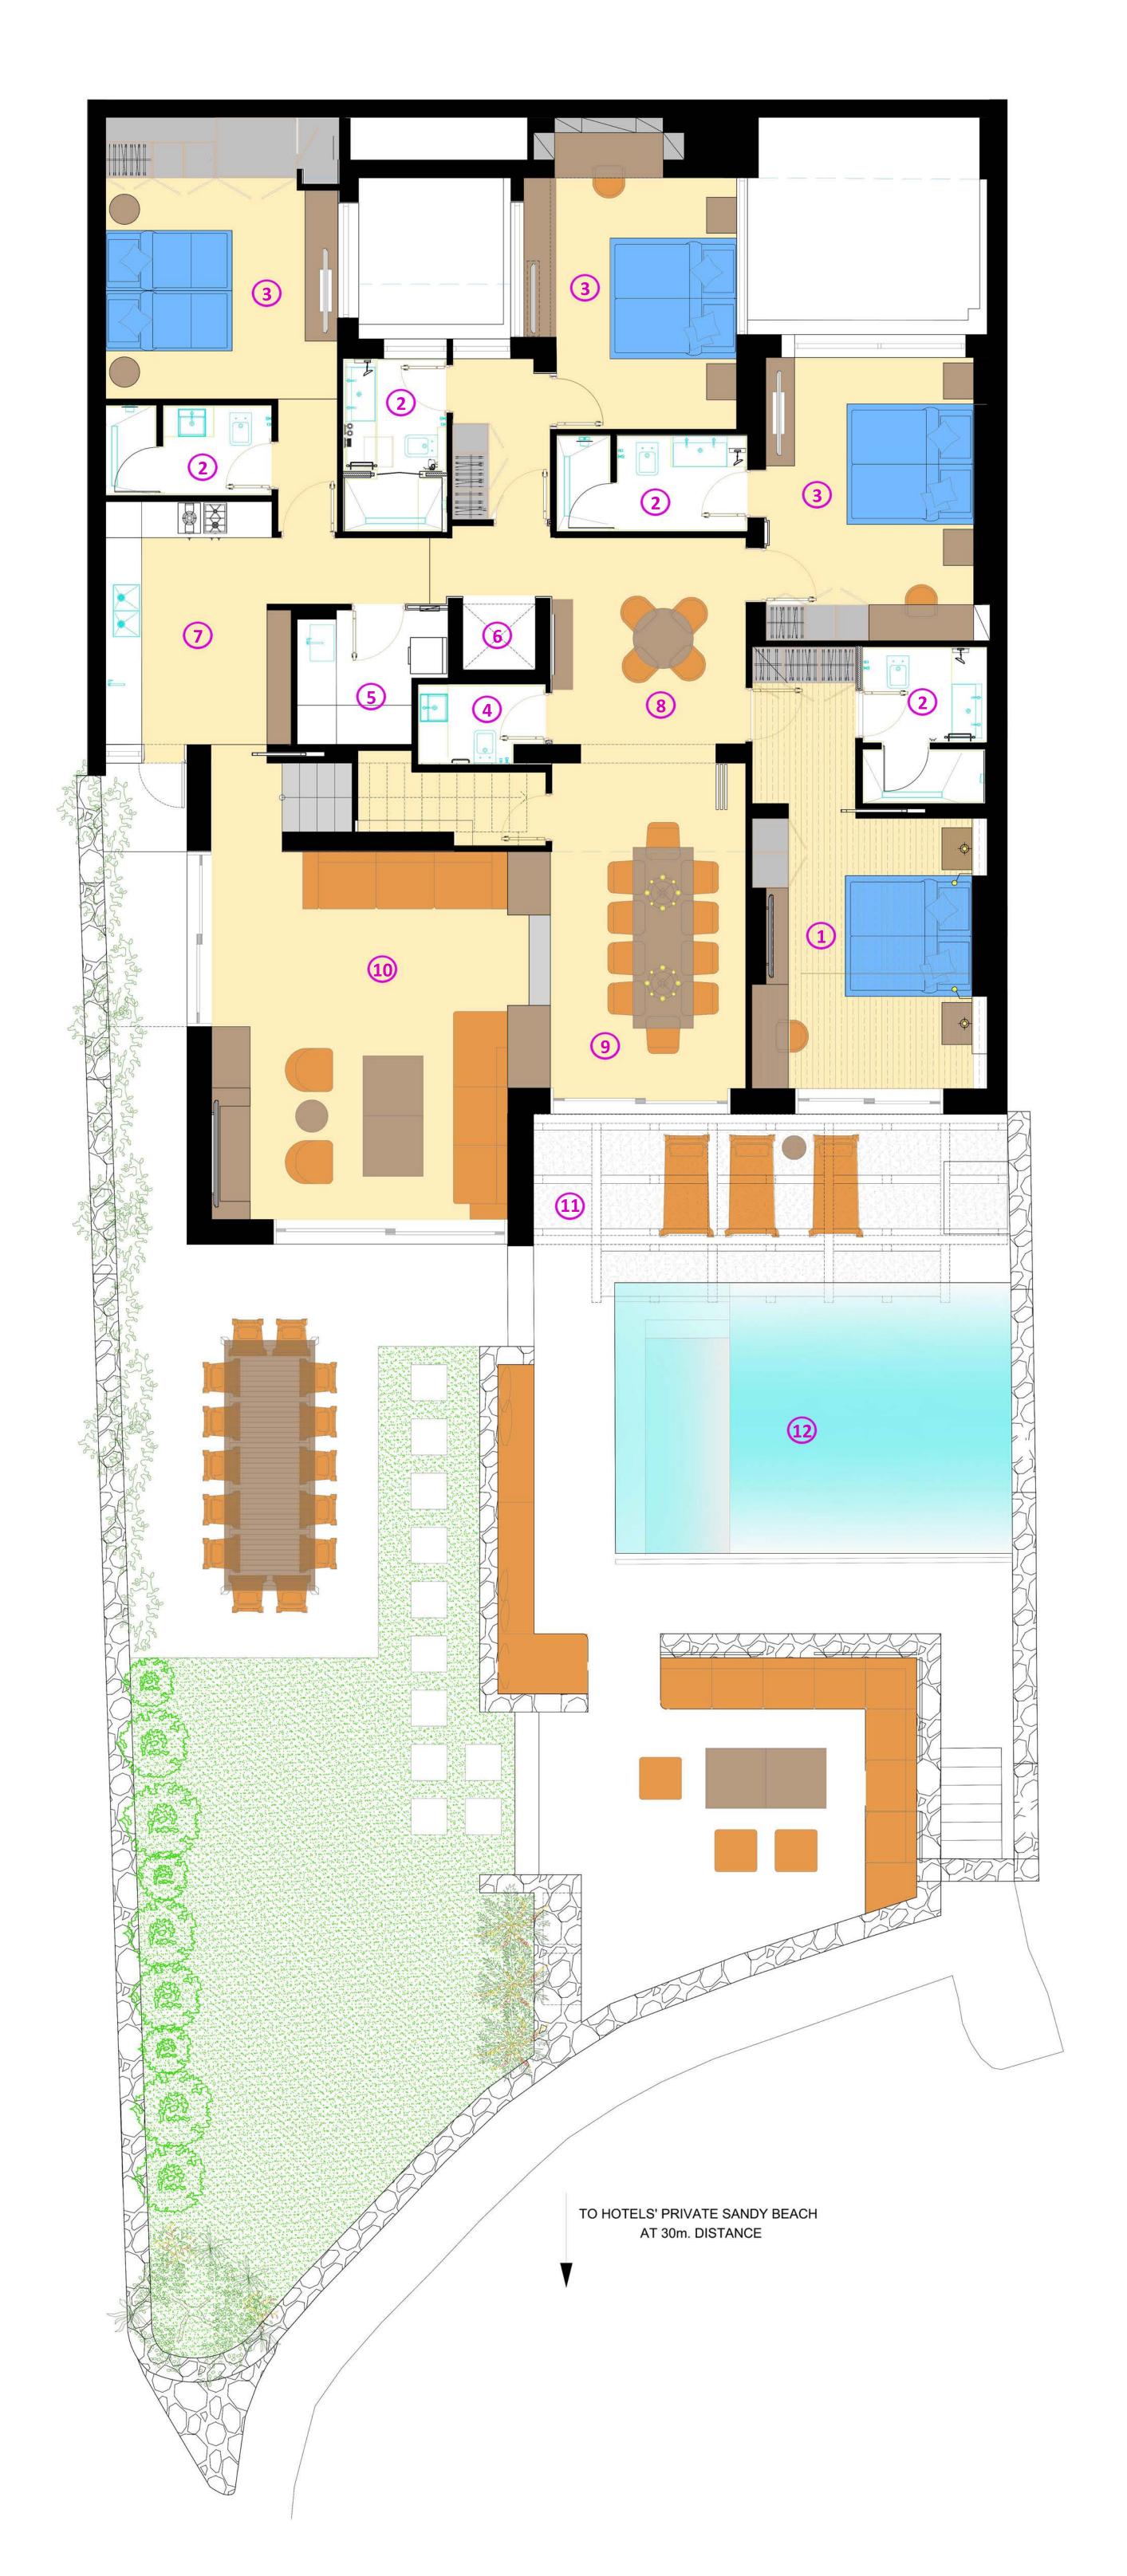

### **GROUND FLOOR**

- 1. MASTER BEDROOM
- 2. BATHROOM
- 3. BEDROOM
- 4. GUEST BATHROOM
- 5. LAUNDRY
- 6. ELEVATOR
- 7. KITCHEN
- 8. DINING SMALL
- 9. DINING MAIN
- 10. LIVING ROOM
- 11. VERANDAH
- 12. PRIVATE SWIMMING POOL

INDOOR SPACE=220m2
OUTDOOR SPACE=245m2